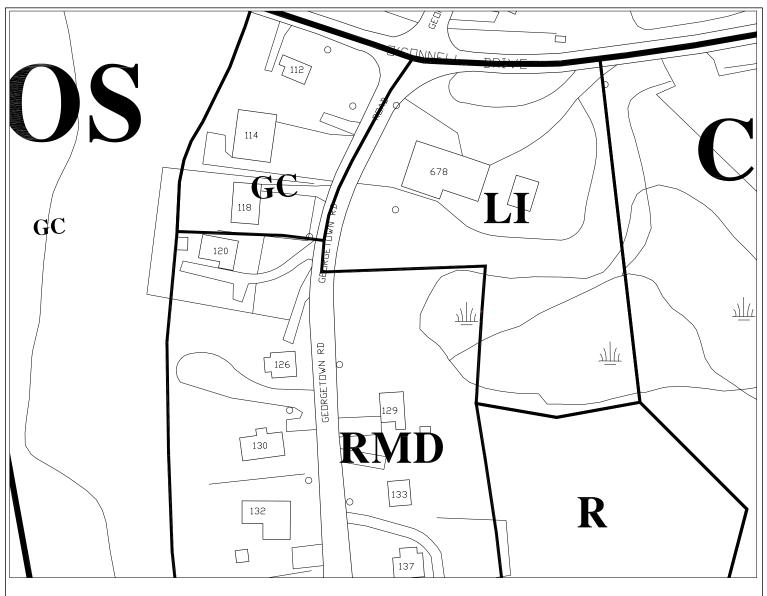

#### **ZONING BOUNDARY**

Land Use Designations

Residential Comprehensive Residential Development Area

Townsite Heritage Conservation District

General Commercial

Residential/Commercial Mix

Highway and Tourist Commercial

Shopping Centre

Land Use Designation

Large Scale Commercial Waterfront Mixed Use

General Industrial

DT GC

RCM

HTC

RES

CRDA

THCD

SC

Light Industrial

Hazardous Industrial Community Service

Innovation District

Open Space

Land Use Designation

Cemetery

Environmental Protection

**Environmental Conservation** Protected Water Supply Area

Rural

LSC

WMU

GI

LI

HI

CS

OS

Solid Waste/Scrap Yard

Mineral Working

Special Management Area

SW/SY MW

SMA

С

EP

EC

PWSA

R

PROJECT TITLE:

**DEVELOPMENT REGULATIONS 2012** 

DRAWING TITLE:

LAND USE ZONING MAP C1 (EXISTING)

City of Corner Brook Community Services Department Planning Division DATE: AUGUST 2018

SCALE: 1:1250

**DESCRIPTION** 

THIS MAP IS A GRAPHICAL REPRESENTATION OF THE CITY OF CORNER BROOK SHOWING THE APPROXIMATE LOCATION OF ROADS, BUILDINGS AND OTHER ELEMENTS. THIS MAP IS NOT A LAND SURVEY AND IS NOT INTENDED TO BE USED FOR LEGAL DESCRIPTIONS.