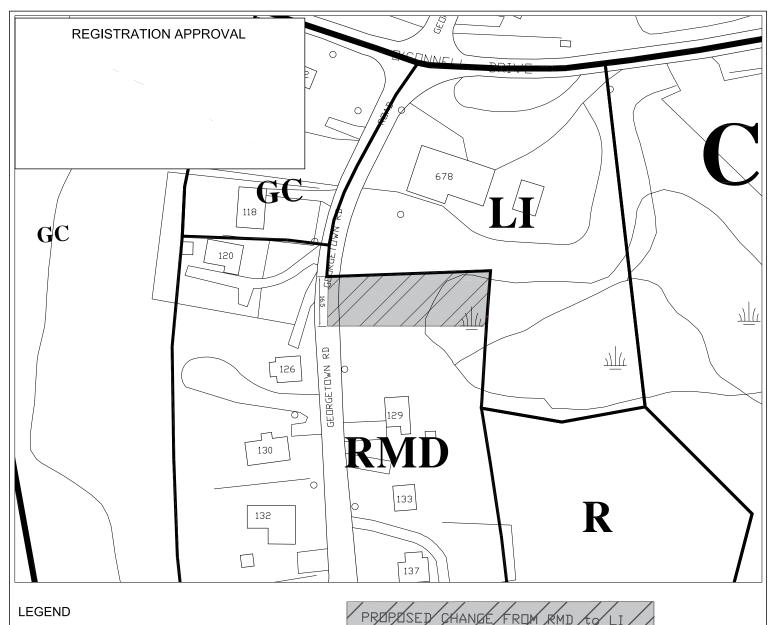

#### ZONING BOUNDARY

Land Use Designations

Residentia

Comprehensive Residential Development Area

Townsite Heritage Conservation District

Downtown

General Commercial

Residential/Commercial Mix

Highway and Tourist Commercial

Shopping Centre

Large Scale Commercial

General Industrial

THCD DT

GC

RES

CRDA

RCM

HTC

SC

### Land Use Designation

Waterfront Mixed Use

Light Industrial

Hazardous Industrial Community Service

Innovation District

Open Space

### Land Use Designation

Cemetery

Environmental Protection

Environmental Conservation Protected Water Supply Area

Solid Waste/Scrap Yard

Mineral Working

Special Management Area

EP EC

С

PWSA R

SW/SY

MW

SMA

# LAND USE ZONING MAP C1 (PROPOSED AMENDMENT DR18-03)

City of Corner Brook

Community Services Department Planning Division

DATE: AUGUST 2018

SCALE: 1:1250

# **DESCRIPTION**

Change land use zoning from Residential Medium Density (RMD) to Light Industrial (LI)

THIS MAP IS A GRAPHICAL REPRESENTATION OF THE CITY OF CORNER BROOK SHOWING THE APPROXIMATE LOCATION OF ROADS, BUILDINGS AND OTHER ELEMENTS. THIS MAP IS NOT A LAND SURVEY AND IS NOT INTENDED TO BE USED FOR LEGAL DESCRIPTIONS.