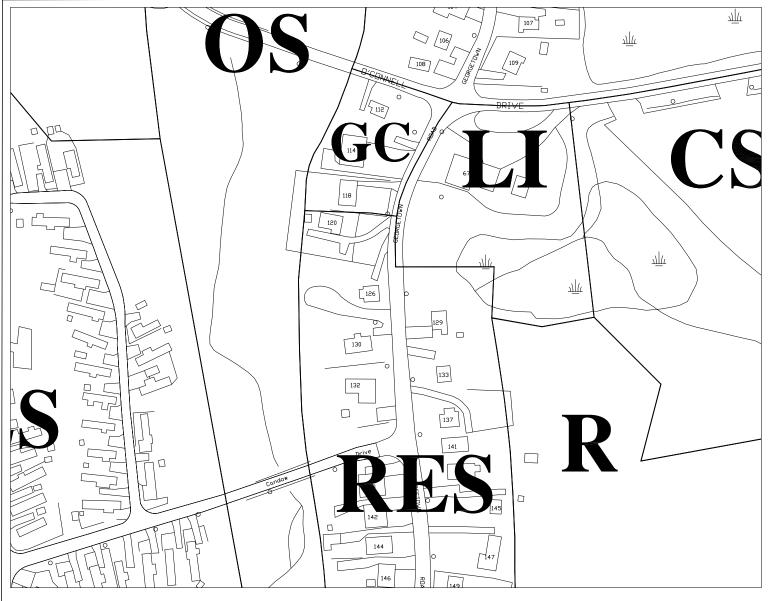

## **DESIGNATION BOUNDARY**

Land Use Designations

Residential Comprehensive Residential Development Area

Townsite Heritage Conservation District

Downtown

General Commercial

Residential/Commercial Mix

Highway and Tourist Commercial

**Shopping Centre** 

### Land Use Designation

Large Scale Commercial

Waterfront Mixed Use General Industrial

THCD Light Industrial

DT Hazardous Industrial GC

Community Service

Innovation District

Open Space

### Land Use Designation

Cemetery **Environmental Protection** 

**Environmental Conservation** 

Protected Water Supply Area

LSC

WMU

GI

LI

HI

CS

ID

OS

Solid Waste/Scrap Yard

Mineral Working

Special Management Area

## С

EP EC

PWSA

R SW/SY

MW

SMA

#### CITY O F CORNER BROOK

RES

CRDA

RCM

HTC

SC

# GENERALIZED FUTURE LAND USE MAP A & B (EXISTING)

City of Corner Brook Community Services Department Planning Division **DATE: AUG 2018** 

SCALE: 1:2000

**DESCRIPTION** 

THIS MAP IS A GRAPHICAL REPRESENTATION OF THE CITY OF CORNER BROOK SHOWING THE APPROXIMATE LOCATION OF ROADS, BUILDINGS AND OTHER ELEMENTS. THIS MAP IS NOT A LAND SURVEY AND IS NOT INTENDED TO BE USED FOR LEGAL DESCRIPTIONS.