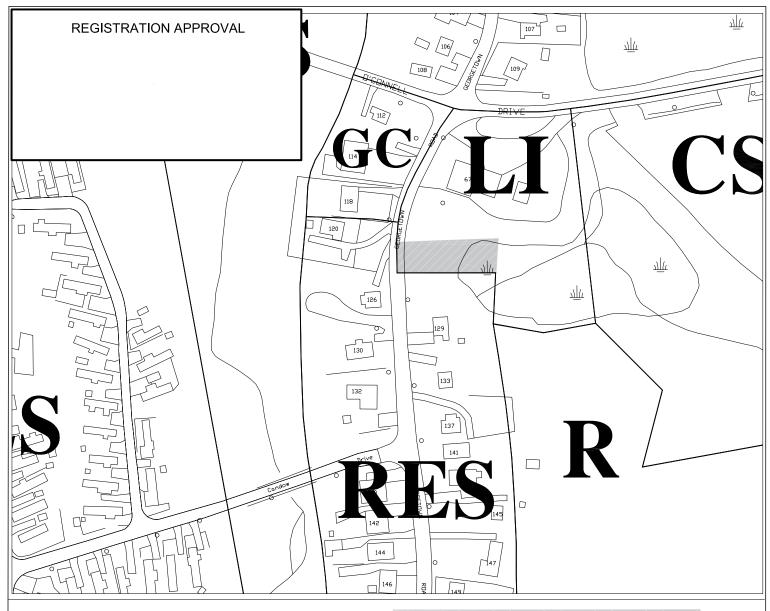

# Land Use Designations

Residential

**DESIGNATION BOUNDARY** 

Comprehensive Residential Development Area

Townsite Heritage Conservation District

Downtown

General Commercial

Residential/Commercial Mix

Highway and Tourist Commercial

**Shopping Centre** 

#### Land Use Designation

Large Scale Commercial

Waterfront Mixed Use

General Industrial

Light Industrial

Hazardous Industrial Community Service

Innovation District

Open Space

# PROPOSED CHANGE FROM RES to LI

#### LSC Cemetery

WMU

GI

LI

HI

CS

ID

OS

**Environmental Conservation** 

Protected Water Supply Area

Solid Waste/Scrap Yard

Mineral Working

Special Management Area

# Land Use Designation

С **Environmental Protection** EP

PWSA

R

SW/SY

MW

EC

SMA

#### CITY O F CORNER BROOK

RES

CRDA

THCD

DT

GC

RCM

HTC

SC

# GENERALIZED FUTURE LAND USE MAP A & B (PROPOSED AMENDMENT MP18-03)

| -40 |
|-----|

**City of Corner Brook** Community Services Department Planning Division DATE: AUG 2018

SCALE: 1:2000

## **DESCRIPTION**

LAND USE DESIGNATION CHANGE FROM RESIDENTIAL TO LIGHT INDUSTRIAL

THIS MAP IS A GRAPHICAL REPRESENTATION OF THE CITY OF CORNER BROOK SHOWING THE APPROXIMATE LOCATION OF ROADS, BUILDINGS AND OTHER ELEMENTS. THIS MAP IS NOT A LAND SURVEY AND IS NOT INTENDED TO BE USED FOR LEGAL DESCRIPTIONS.