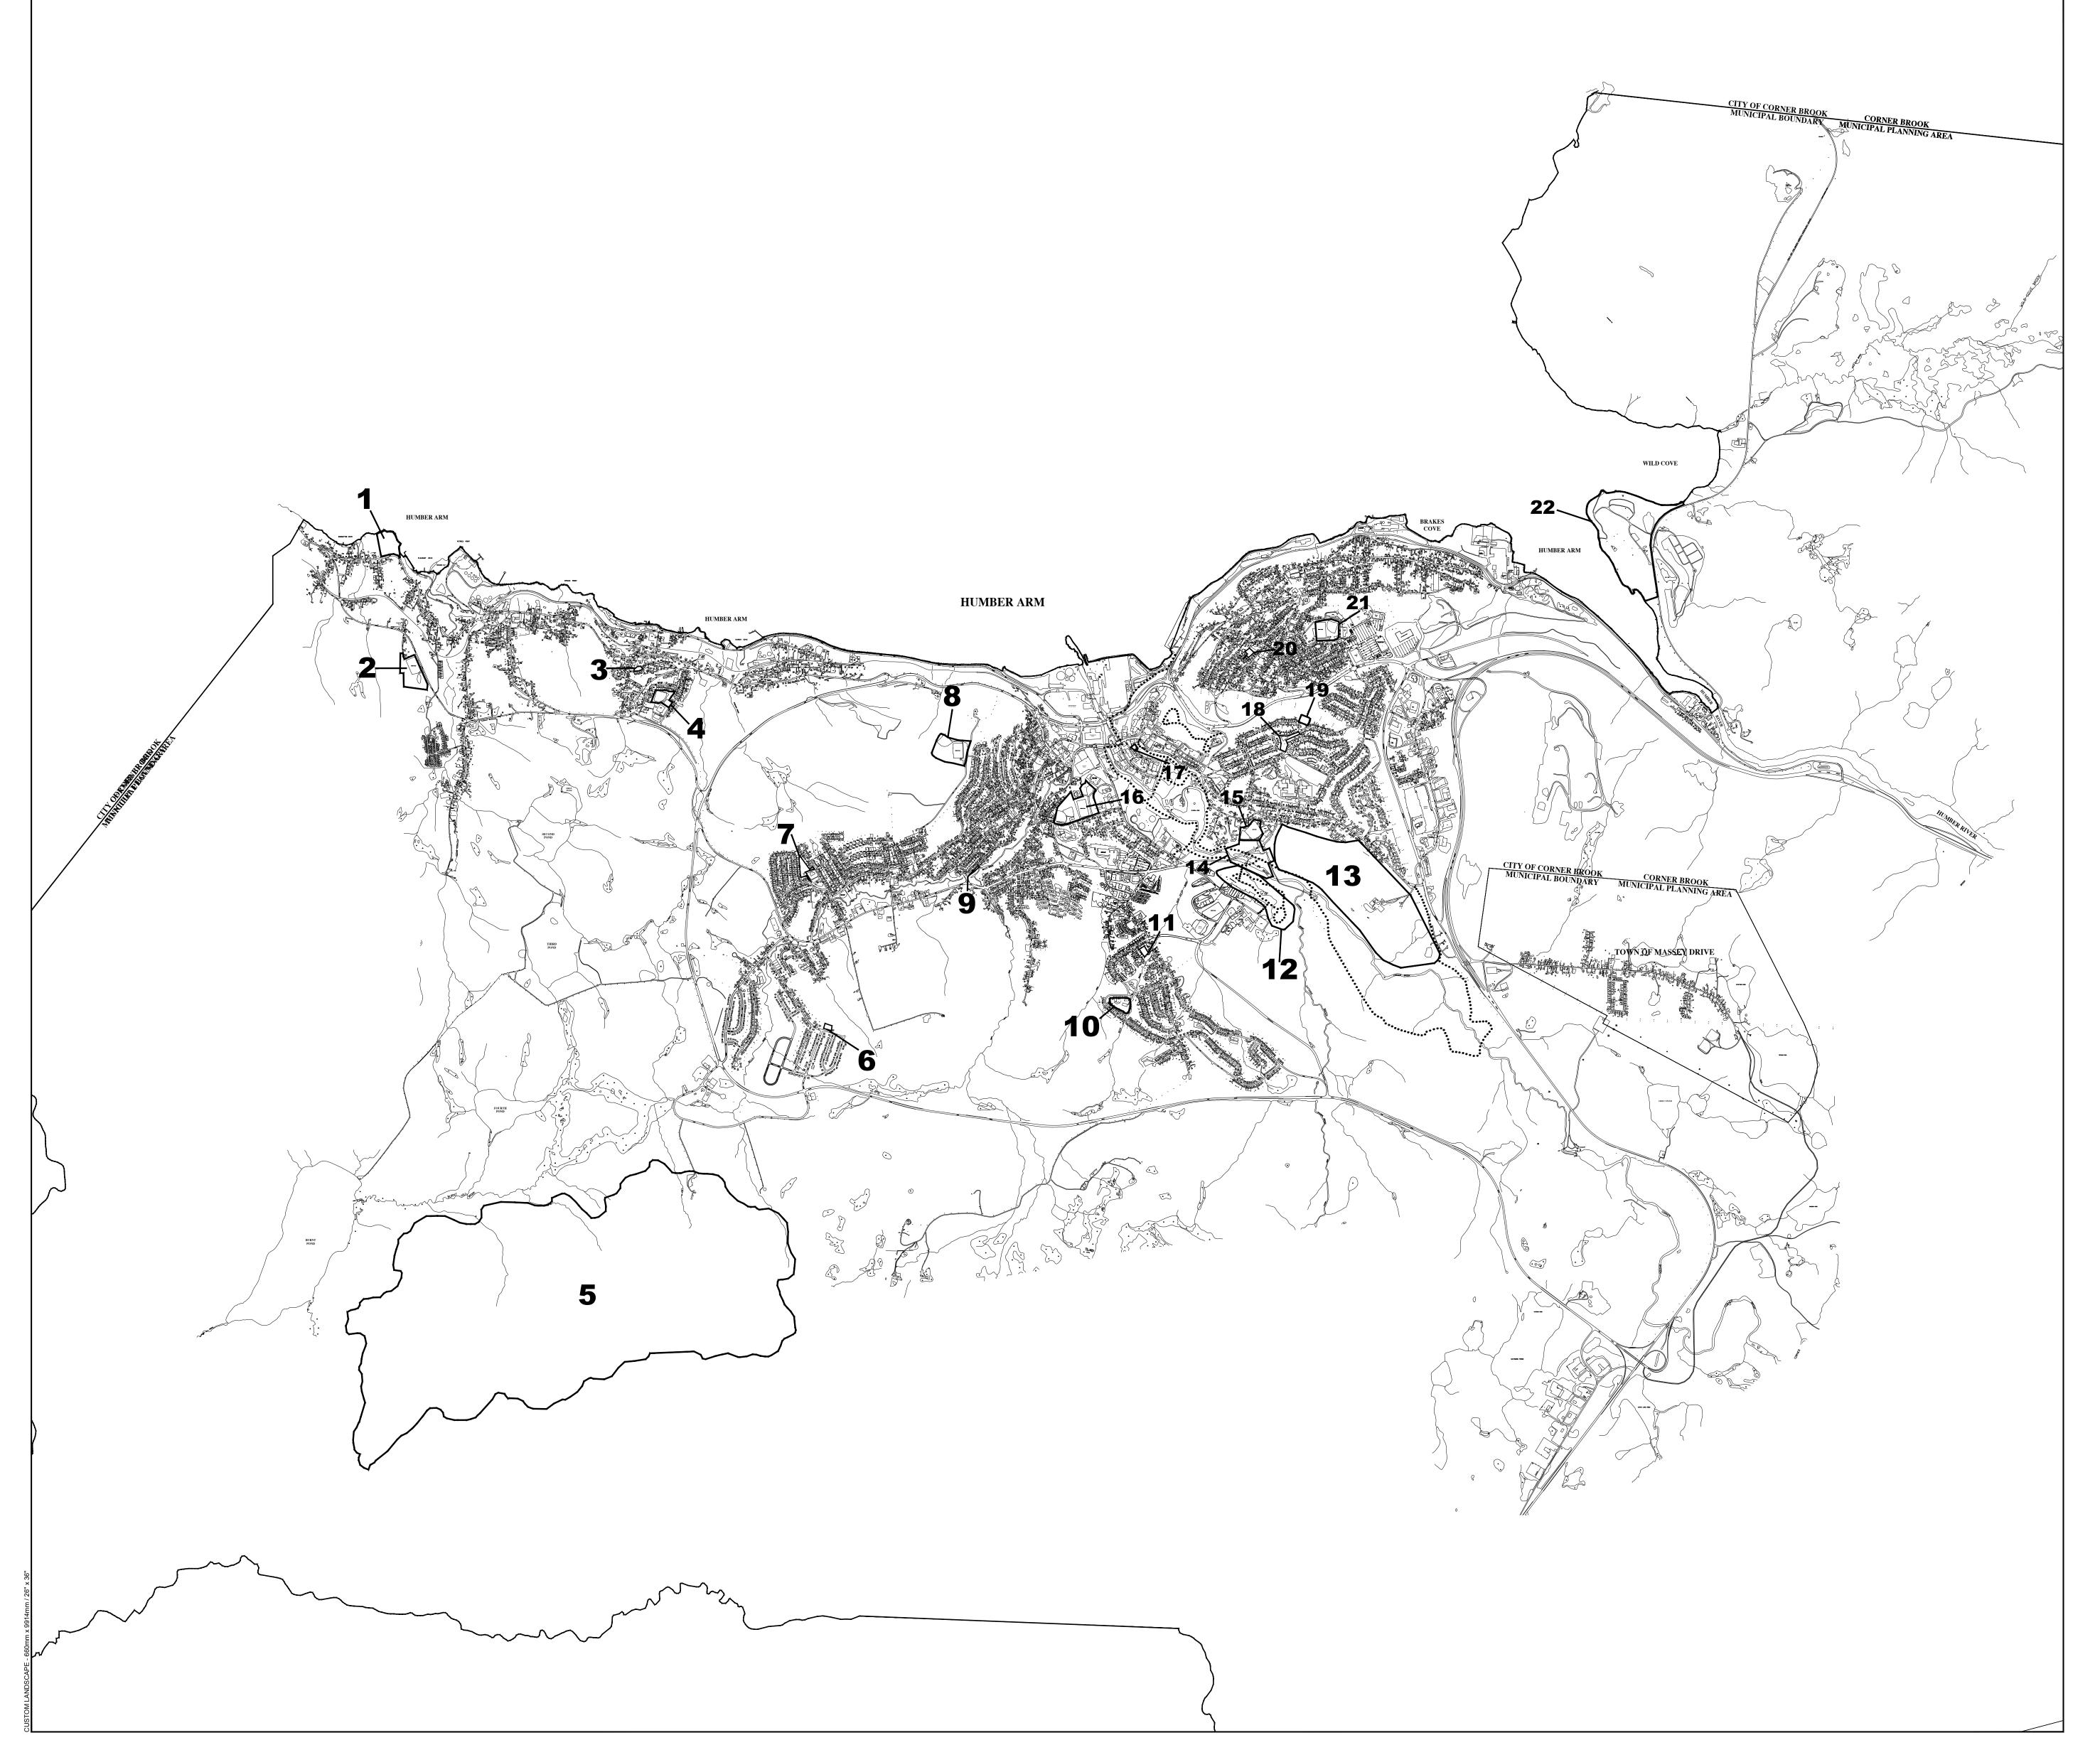

## PROJECT TITLE: INTEGRATED MUNICIPAL

SUSTAINABILITY PLAN 2012

DRAWING TITLE:

PARKS AND RECREATIONAL FACILITIES MAP E

## LEGEND

- TYPE NAME CW CO N CO PF N CO N CO N CO N CO PF 1. BARTLETT'S POINT 2. DAWE FIELD 3. BROSNAN STREET 4. TAYLOR PARK 5. BLOW-ME-DOWN TRAILS 6. CARBERRY'S ROAD 7. KAWAJA DRIVE 8. MONARCH COMPLEX 9. CARIBOU ROAD 10. MOORES PARK 11. PHILIP DRIVE 12. PARTICIPARK 13. BLOMIDON GOLF & COUNTRY CLUB CW CO 14. MARGARET BOWATER PARK 15. JUBILEE FIELD 16. WELLINGTON STREETS SPORTS RF COMPLEX RF N CO N CO RF 17. SKATEBOARD PARK 18. EAST VALLEY ROAD 19. NORTH STREET
- 20. BRANDON PARK
- 21. AMBROSE O'REILLY PARK
- 22. PRINCE EDWARD PARK

NEIGHBORHOOD PARKS (N)

- COMMUNITY PARKS (CO)
- CITY-WIDE PARKS (CW)
- REGIONAL PARKS & FACILITIES (RF)
- PRIVATE RECREATIONAL FACILITIES (PF)
- CORNER BROOK STREAM TRAIL .....

NOTE: FOR CONTOUR INFORMATION PLEASE REFER TO MAPS C1-C4