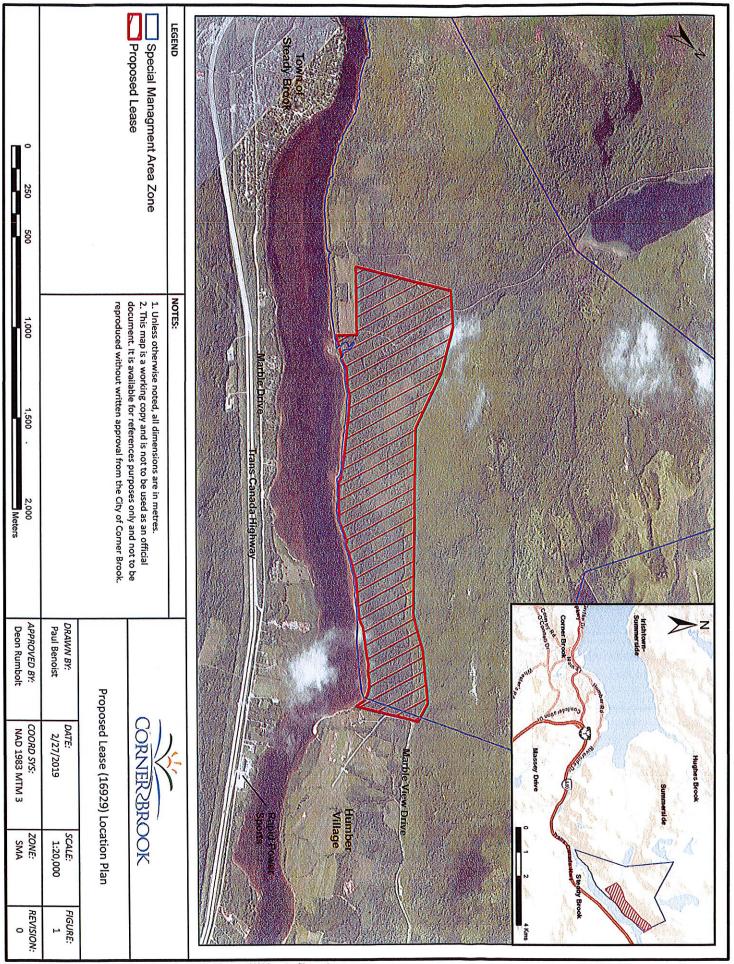

### Community, Engineering, Development & Planning

SUBJECT: Crown Land Application - Wild Cove - Lower Humber River

DESCRIPTION: The City of Corner Brook has received an application to operate an agricultural use (producing root crops and hay, land only, no proposed buildings to be constructed) from a portion of land along the Humber River (accessible by a gravel road off of the North Shore Highway). The requested land is located in a Special Management Area Zone. The proposed use, as an agriculture classification of use, is neither a "Permitted Use" nor a "Discretionary Use" of the City of Corner Brook Development Regulations for this zone, however, the proposed use is considered a legal nonconforming use as a Crown land lease agreement established in 1968 predates the expansion of the City's Planning Area and its current zoning.

January 25, 2019

The City of Corner Brook has received an application to operate an agricultural use (producing root crops and hay, land only, no proposed buildings to be constructed) from a portion of land along the Humber River (accessible by a gravel road off of the North Shore Highway). While not in the City's Municipal Boundaries, the land is located within the City's Planning Area.

The Crown Land that has been applied for is located in a Special Management Area Zone. The proposed use, as an agriculture classification of use, is neither a "Permitted Use" nor a "Discretionary Use" of the City of Corner Brook Development Regulations for this zone. However, the proposed use is a legal non-conforming use as a Crown land lease agreement established in 1968 predates the expansion of the City's Planning Area and its current zoning. Based on the current City of Corner Brook Development Regulations, the non-conforming use is essentially grandfathered in as it existed prior to any regulations prohibiting the use.