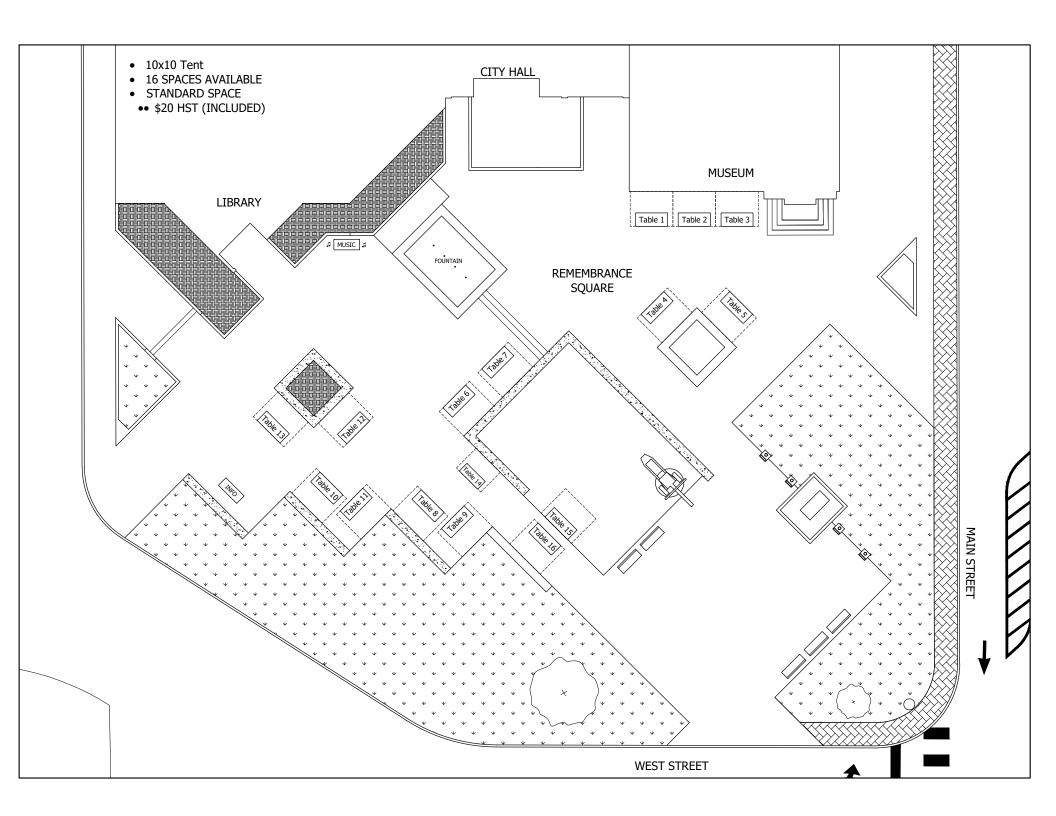

## 2022 Table/Tent Space Fees:

Vendor Table/Tent Space—10' X 10': \$20.00 (HST included). One vendor per Table/Tent Space

Space must be confirmed and paid one week prior to day of event. Payments can be made in person at the City Hall, 5 Park Street. Cash, Cheque and Debit is accepted at the Customer Service Desk from Monday to Friday, 8:30 am to 4:30 pm.