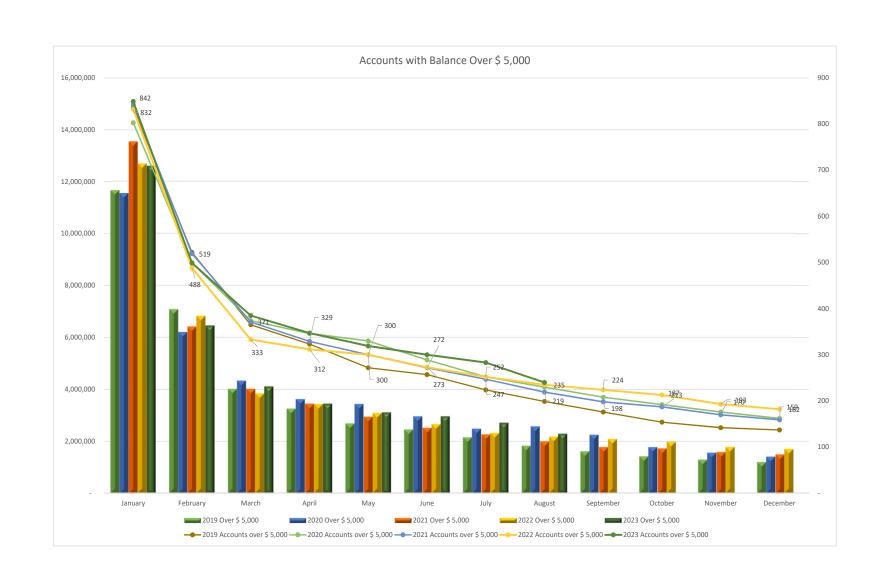

## ACCOUNTS RECEIVABLE:

Total taxes outstanding amounted to \$4.4m on 1,606 accounts. The City Collector has been engaging with various residents on their outstanding taxes, with payment plans initiated for residents whom have requested this. For the other outstanding accounts where no communication was received, water shut offs and rental seizures were implemented.