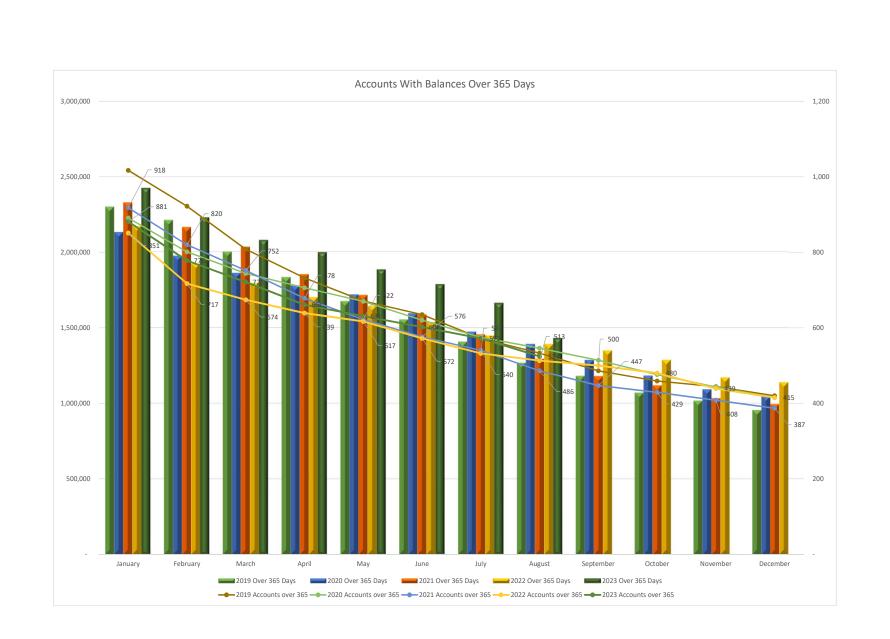

## ACCOUNTS RECEIVABLE:

Total taxes outstanding amounted to \$4.4m on 1,606 accounts. The City Collector has been engaging with various residents on their outstanding taxes, with payment plans initiated for residents whom have requested this. For the other outstanding accounts where no communication was received, water shut offs and rental seizures were implemented.