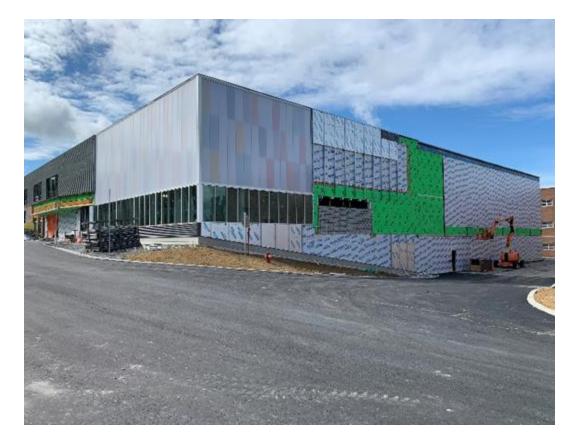

It is important to mention the sinkhole that occurred within the City is estimated to cost approximately \$150k. This is an unbudgeted expense item that will be incurred.