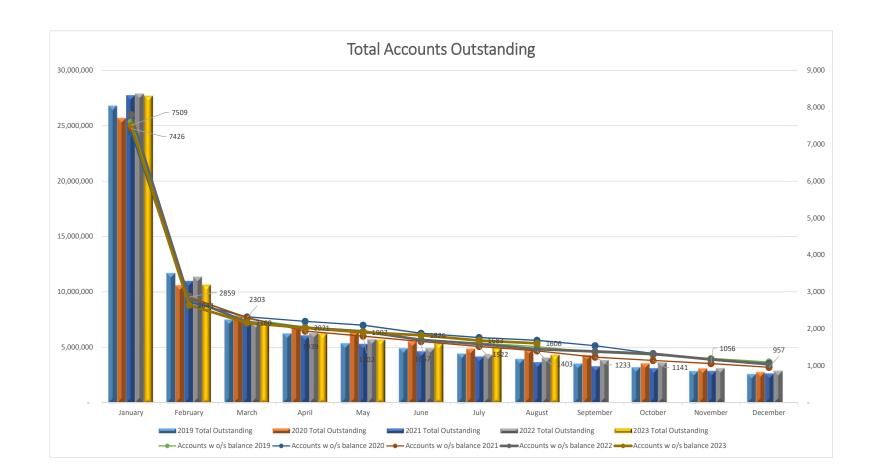

## ACCOUNTS RECEIVABLE:

Total taxes outstanding amounted to \$4.4m on 1,606 accounts. The City Collector has been engaging with various residents on their outstanding taxes, with payment plans initiated for residents whom have requested this. For the other outstanding accounts where no communication was received, water shut offs and rental seizures were implemented.