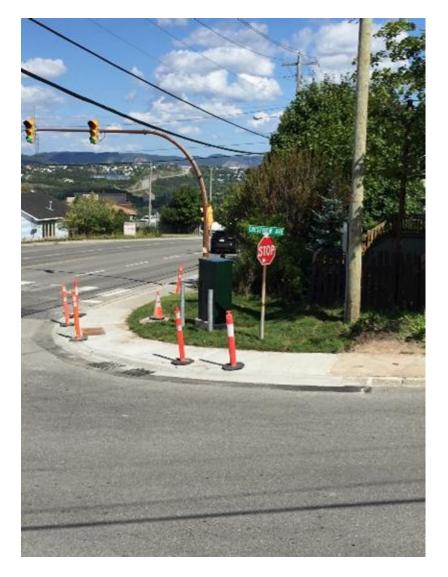

#### 23-123 Discretionary Use - 318 O'Connell Drive

On motion by Councillor B. Griffin, seconded by Councillor P. Gill, it is **RESOLVED** to approve the application to have a Medical & Professional Office at 318 O'Connell Drive in accordance with Regulation 11 - Discretionary Powers of Authority. **MOTION CARRIED.** 