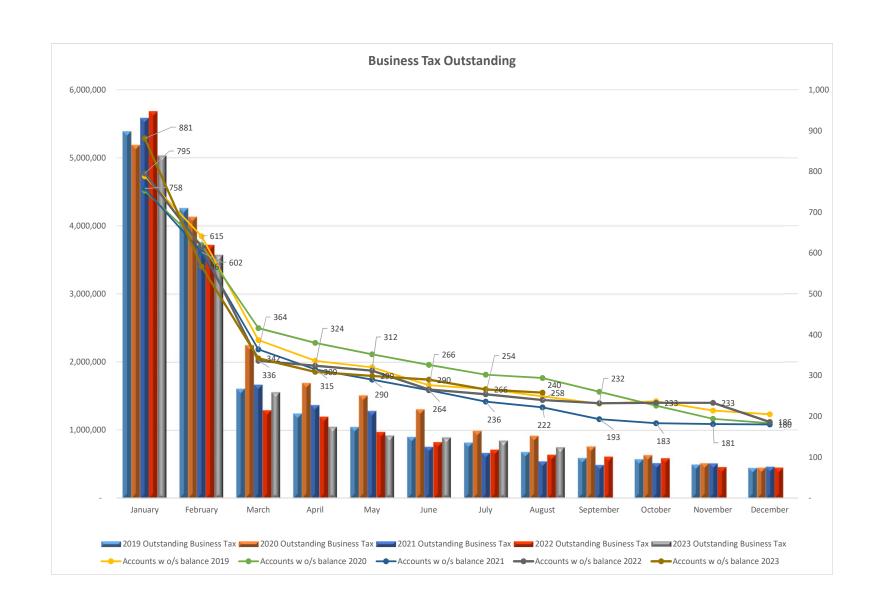

It is worth noting that Property and Business Taxes includes outstanding receivables for the current year of \$2.6m.

## ACCOUNTS RECEIVABLE:

Total taxes outstanding amounted to \$4.4m on 1,606 accounts. The City Collector has been engaging with various residents on their outstanding taxes, with payment plans initiated for residents whom have requested this. For the other outstanding accounts where no communication was received, water shut offs and rental seizures were implemented.