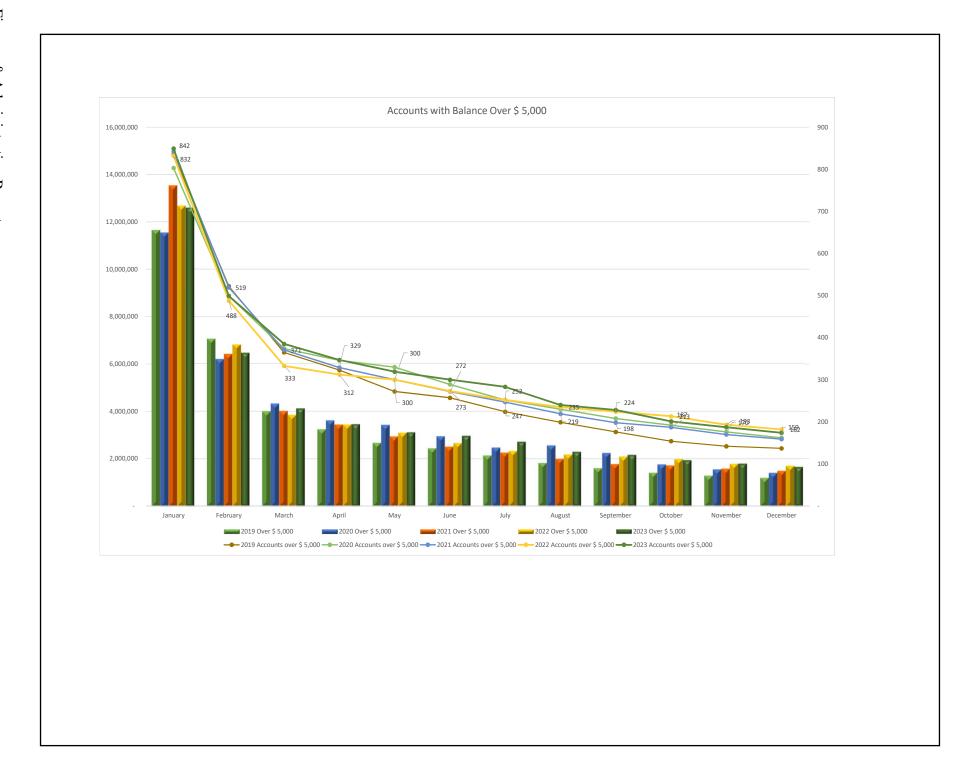

**Topic Overview:** 

Attachments: Income Report - December 31, 2023

Expense Statement - December 31, 2023

Total Accounts Receivable December 31 2023

Business Taxes Outstanding - December 31 2023

Accounts with Balances over \$5K December 31, 2023

### **Accounts Receivable**

At the end of 2023, outstanding taxes amounted to \$3.0m, of which \$1.6m relates to current years taxes. Of the \$3.0m outstanding, \$503k pertains to business taxes.

The City collector has sent out reminders to all with outstanding balances and is working with some residents and business owners on payment plans.