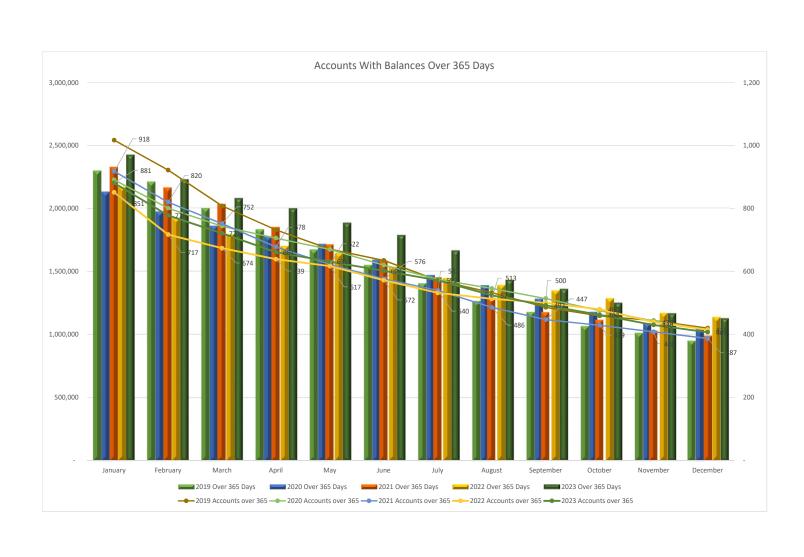

| 802,806          |
| Reserves, Reserve Capital<br>Reserves, Reserve W/S | 1,500,000<br>1,030,700     |                            | 1,500,000<br>1,030,700 | , ,                        | 1,500,000<br>1,030,700     | 0            | 1,500,000<br>1,030,700 |                  |
| Total Reserves                                     | 2,530,700                  | 0                          | 2,530,700              | 2,530,700                  | 2,530,700                  | 0            | 2,530,700              | 0                |
| Total Expenses                                     | 5,486,112                  | 2,404,646                  | 3,081,469              | 37,414,835                 | 36,088,459                 | 1,326,376    | 37,414,835             | 1,326,376        |









## **Information Report (IR)**



**Subject:** Development, Planning and Community Services

**To:** Rodney Cumby

**Meeting:** Committee of the Whole - 22 Jan 2024

**Department:** Development and Planning

**Staff Contact:** Darren Charters, Director of Community, Engineering, Development &

**Planning** 

**Topic Overview:** This report is intended to serve as an update to Council and the public

regarding the various Development, Planning and Community Services. The

current project updates are as follows:

#### **BACKGROUND INFORMATION:**

### **Development and Planning**

#### Country Rd (Crematorium)

- All permits issued
- Supreme Court hearing is complete. City is awaiting outcome.

#### 101 Healthcare Crescent (CB Acute Care Hospital)

- Conditional Occupancy Issued
- Small Out