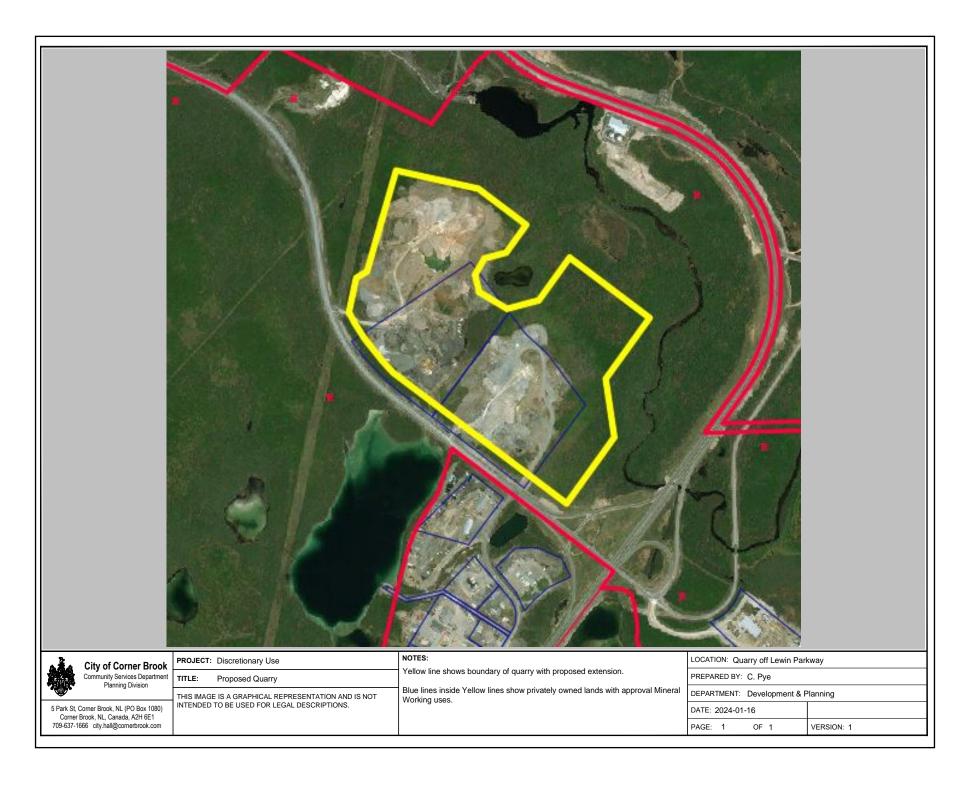

# 24-015 <u>Conditionally Rescind Stop Work Order 2023-01 – Unpermitted</u> <u>Quarrying</u>

On motion by Councillor C. Pender, seconded by Councillor B. Griffin, it is **RESOLVED** that the Council of the City of Corner Brook conditionally rescind Stop Work Order #2023-01 in accordance with Section 102(3) of the Urban and Rural Planning Act. **MOTION CARRIED.** 