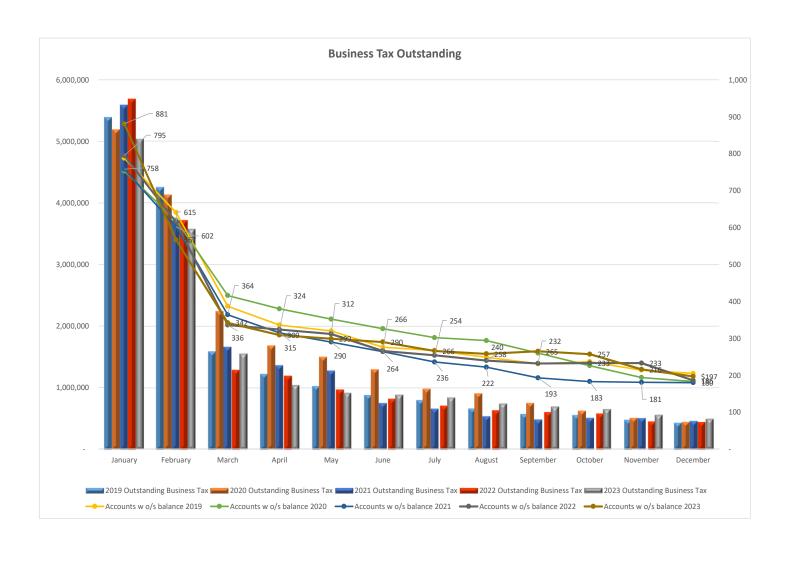

**Topic Overview:** 

Attachments: Income Report - December 31, 2023

Expense Statement - December 31, 2023

Total Accounts Receivable December 31 2023

Business Taxes Outstanding - December 31 2023

Accounts with Balances over \$5K December 31, 2023

### **Accounts Receivable**

At the end of 2023, outstanding taxes amounted to \$3.0m, of which \$1.6m relates to current years taxes. Of the \$3.0m outstanding, \$503k pertains to business taxes.

The City collector has sent out reminders to all with outstanding balances and is working with some residents and business owners on payment plans.