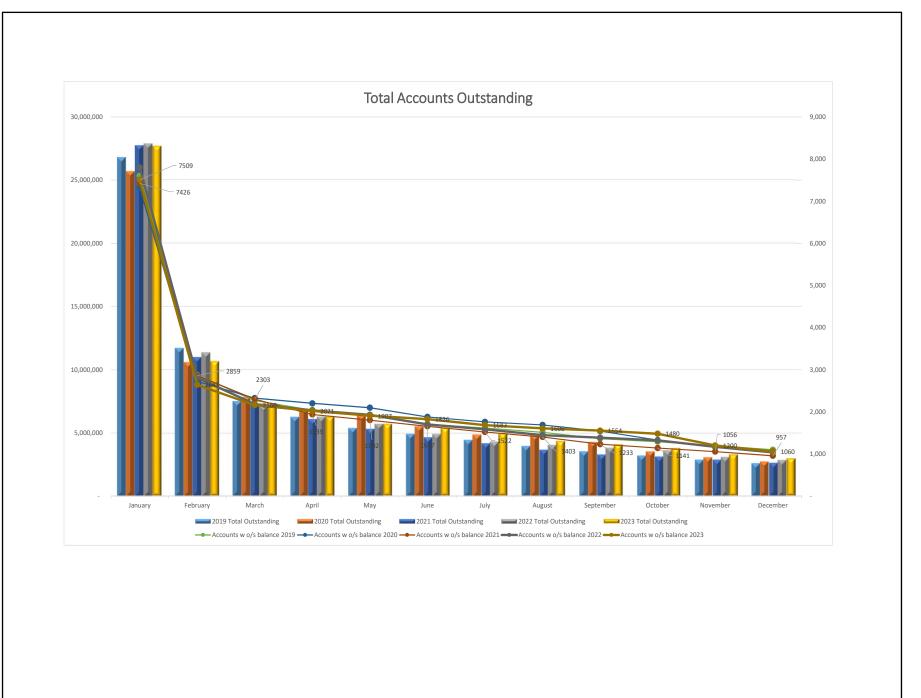

**Topic Overview:** 

Attachments: Income Report - December 31, 2023

Expense Statement - December 31, 2023

Total Accounts Receivable December 31 2023

Business Taxes Outstanding - December 31 2023

Accounts with Balances over \$5K December 31, 2023

### **Accounts Receivable**

At the end of 2023, outstanding taxes amounted to \$3.0m, of which \$1.6m relates to current years taxes. Of the \$3.0m outstanding, \$503k pertains to business taxes.

The City collector has sent out reminders to all with outstanding balances and is working with some residents and business owners on payment plans.