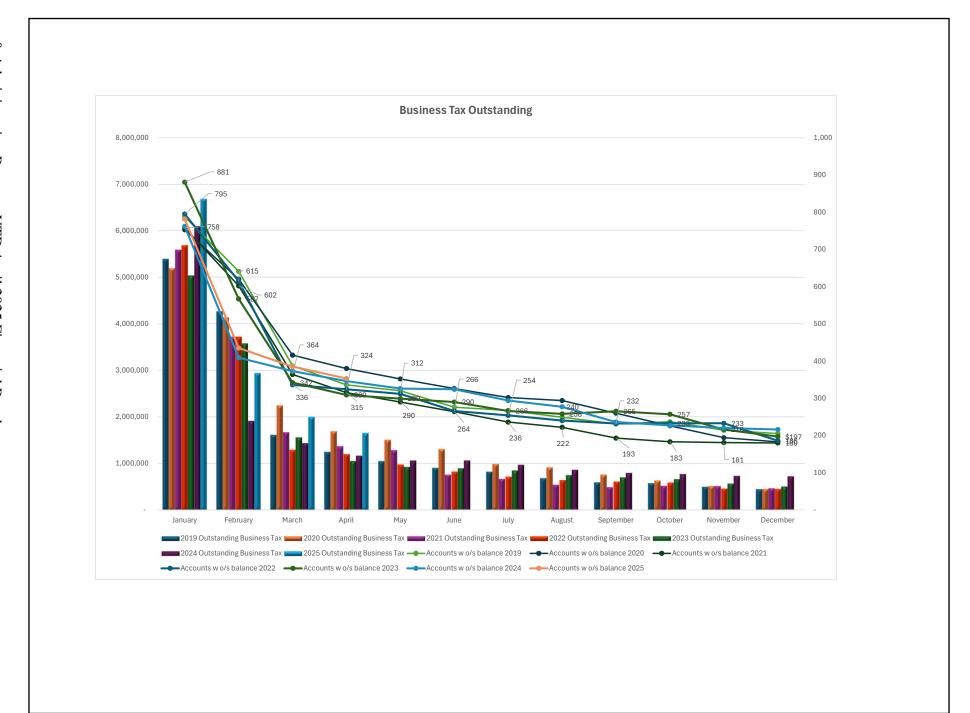

## **ACCOUNTS RECEIVABLE**

| contacting taxpayers on their outstand | n previous years. This is of concern and the City Collector has been busy ding accounts. A number of taxpayers have opted for monthly payment financial constraints, hence contributing to an increase in outstanding |
|----------------------------------------|-----------------------------------------------------------------------------------------------------------------------------------------------------------------------------------------------------------------------|
|                                        |                                                                                                                                                                                                                       |
| City Manager                           |                                                                                                                                                                                                                       |