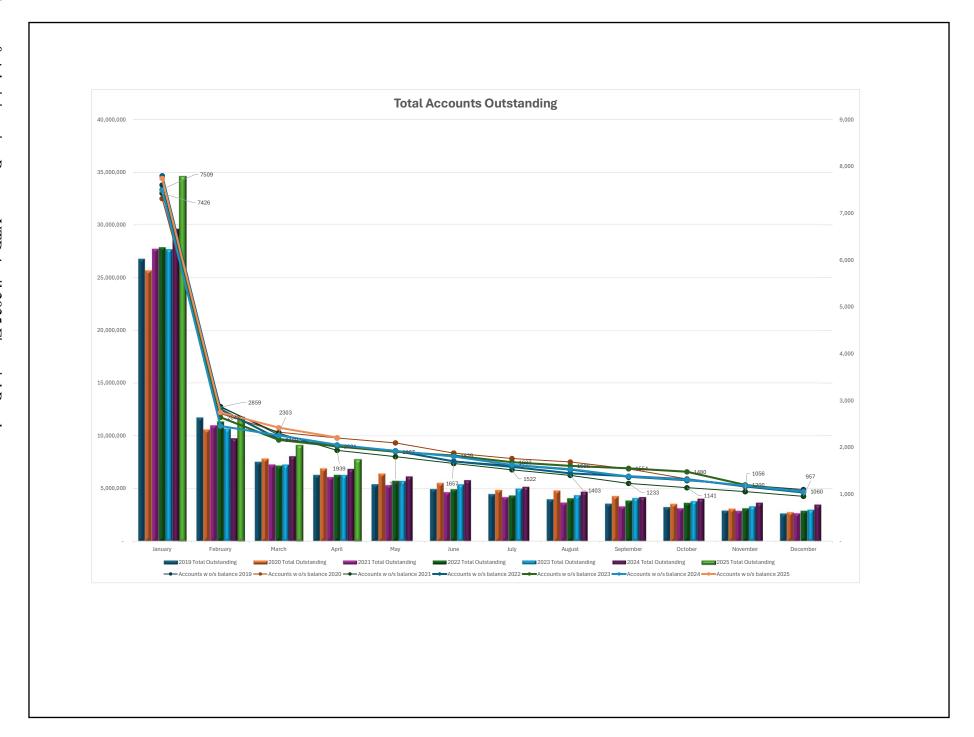

## **ACCOUNTS RECEIVABLE**

| contacting taxpayers on their outstand | n previous years. This is of concern and the City Collector has been busy ding accounts. A number of taxpayers have opted for monthly payment financial constraints, hence contributing to an increase in outstanding |
|----------------------------------------|-----------------------------------------------------------------------------------------------------------------------------------------------------------------------------------------------------------------------|
|                                        |                                                                                                                                                                                                                       |
| City Manager                           |                                                                                                                                                                                                                       |