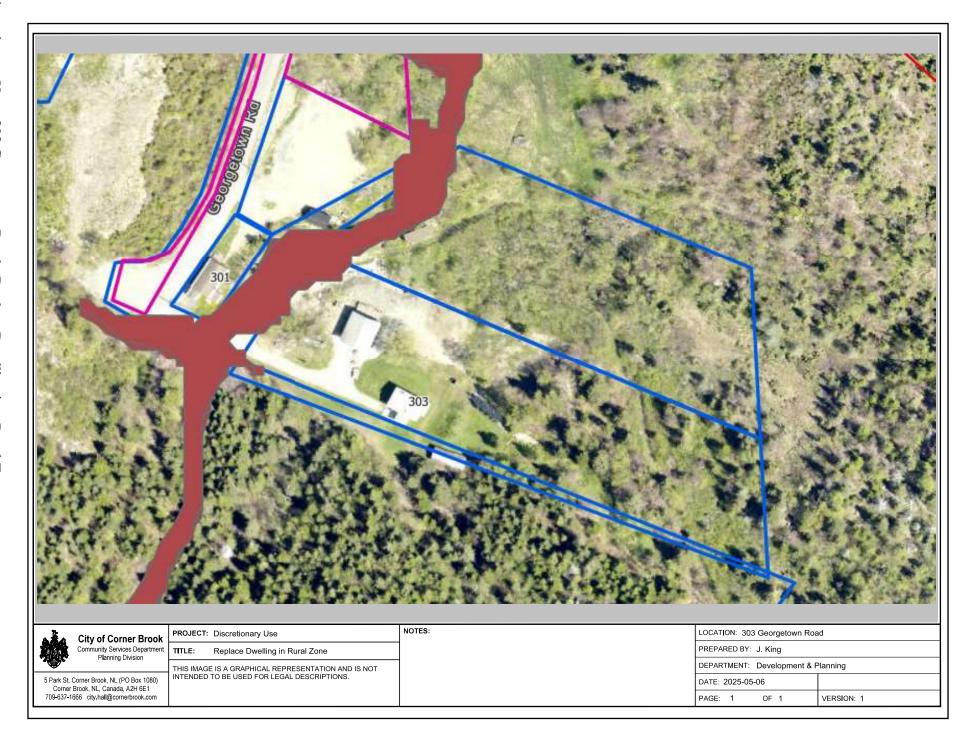

/Regulations
City of Corner Brook Development Regulations
11

# **RECOMMENDATION:**

Development & Planning staff recommends Option 1.

# **ALTERNATIVE IMPLICATIONS:**

1. That the Council of the City of Corner Brook approve the application to replace the single dwelling located at 303 Georgetown Road in accordance with Regulation 11 - Discretionary Powers of Authority.

- 2. That the Council of the City of Corner Brook not approve the application to replace the single dwelling located at 303 Georgetown Road in accordance with Regulation 11 Discretionary Powers of Authority.
- 3. That the Council of the City of Corner Brook give other direction to Staff.

Approved - 22 May 2025
Director of Engineering, Development and Operational Services
City Manager
Approved - 22 May 2025

City Manager



CITY OF CORNER BROOK
BUILDING INSPECTION OFFICE, COMMUNITY SERVICES, CITY HALL, 637-1500
BUILDING PERMIT / DEVELOPMENT APPLICATION

| RESERVED FOR OFFICE USE