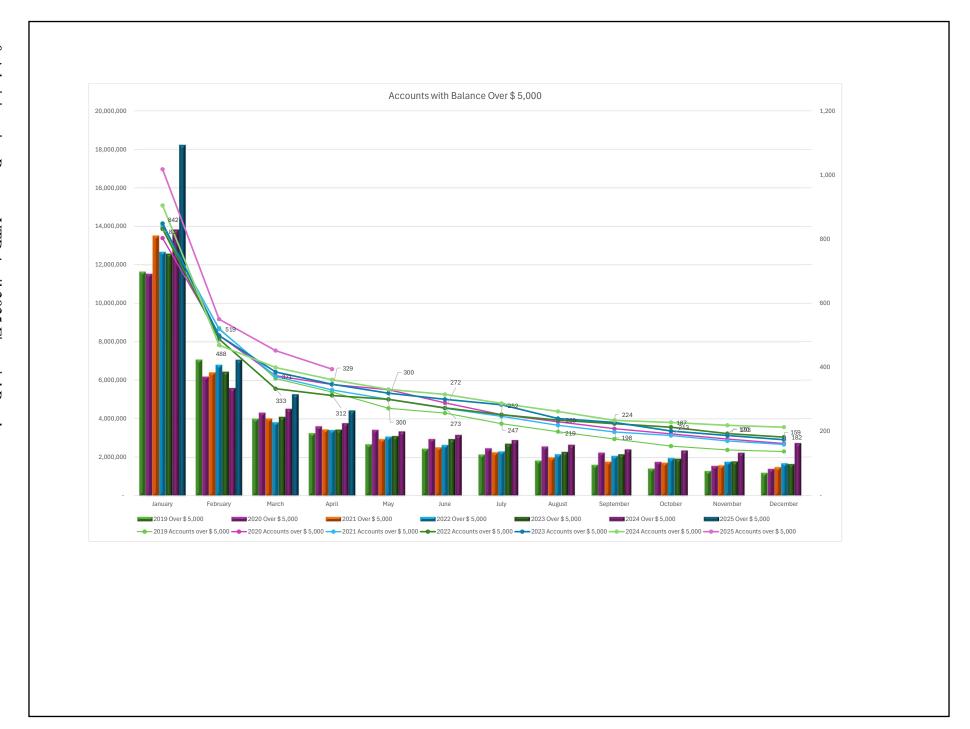

## **ACCOUNTS RECEIVABLE**

| contacting taxpayers on their outstand | n previous years. This is of concern and the City Collector has been busy ding accounts. A number of taxpayers have opted for monthly payment financial constraints, hence contributing to an increase in outstanding |
|----------------------------------------|-----------------------------------------------------------------------------------------------------------------------------------------------------------------------------------------------------------------------|
|                                        |                                                                                                                                                                                                                       |
| City Manager                           |                                                                                                                                                                                                                       |