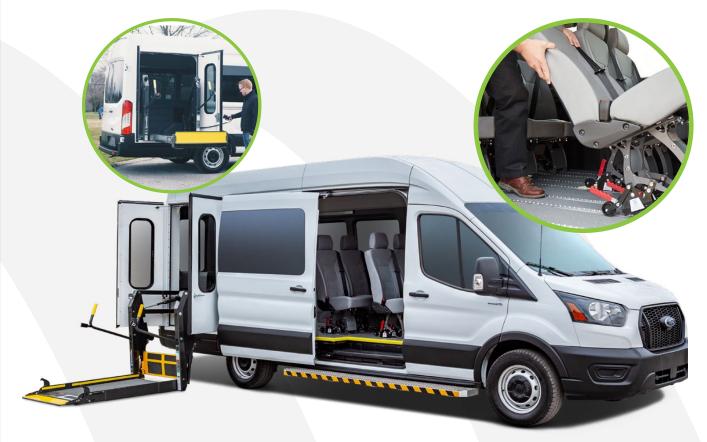

livery, excl. HST): \$192,259.69

**Funding Received:** \$144,194.77

### PROPOSED RESOLUTION:

**Be it resolved that the City of Corner Brook Council** approve the purchase of a 2024 Ford Transit Accessible Van, facilitated through Canoe Procurement at a purchase price of \$192,259.69 HST excluded.

### **FINANCIAL IMPACT:**

ICIP Funds 75% of this purchase

Finance Type: Funding

Director of Engineering, Development Approved - 23 May 2025

and Operational Services

City Manager Approved - 23 May 2025 Legislative Assistant Approved - 23 May 2025 City Manager



This information is confidential and intended for the named recipient only. Images are for illustration purposes only.

© MoveMobility. All Rights Reserved.

# The T6 Accessible Van

**Built on the Ford Transit** 

Patent Pending



- ✓ Innovative accessible van that integrates functionality of a traditional bus with the flexibility of a van
- Cost-effective alternative to heavy duty cutaway buses
- Low maintenance costs due to non-modified, OEM chassis
- √ Fuel efficient, adaptable, and accessible
- Excellent driver visibility compared to cutaway bus driver experience
- Customize AutoFloor seating layouts in minutes to suit passenger needs

Accommodates between 10 to 14 passengers depending if single or dual rear wheel van

### **FORD TRANSIT CHASSIS**

Ford Transit High Roof, 148" EXT SRW or 148" EXT DRW Wheelbase Models

Driver-friendly interface Rear or All Wheel Drive 3.5L gasoline engine Adjustable driver's seat Cruise control and backup camera \*No additional driver licensing (SRW Model)

\*DRW Model

### **T