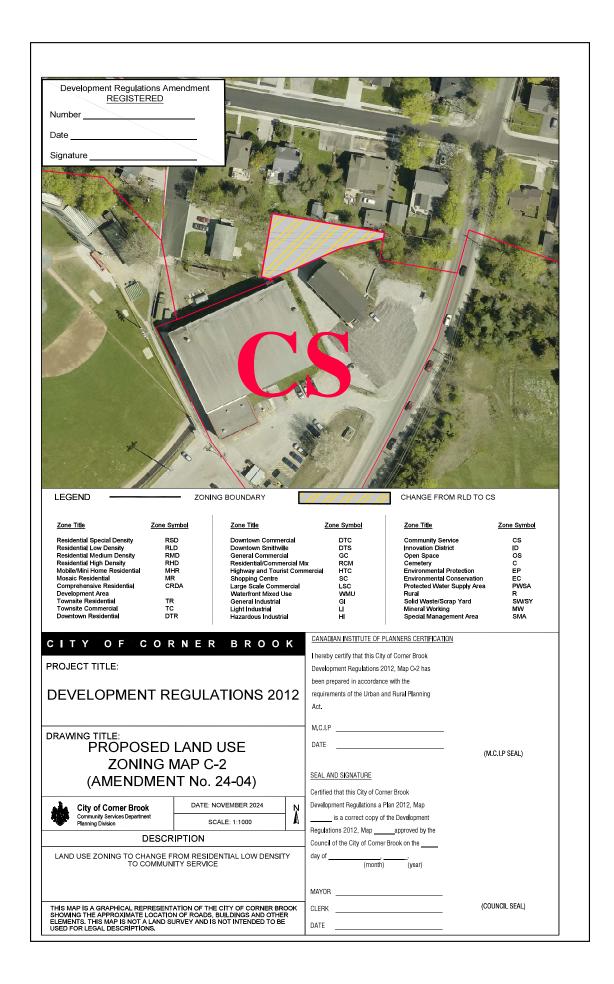

| Page      |    |      |                                                                                      |
|-----------|----|------|--------------------------------------------------------------------------------------|
| 67 - 68   |    | 8.2  | Tourism Update                                                                       |
| 69 - 70   |    | 8.3  | Civic Centre Update                                                                  |
|           | 9  | PRO  | TECTIVE SERVICES REPORT                                                              |
| 71 - 73   |    | 9.1  | Protective Services Statistics for the month of May 2025                             |
| 75 - 80   |    | 9.2  | Emergency Management Response Tabletop Exercise                                      |
| 81 - 87   |    | 9.3  | Transitioning from Traditional Parking Meters to Modern Parking Pay Stations         |
|           | 10 | COU  | NCIL DECISIONS                                                                       |
| 89 - 99   |    | 10.1 | Notice of Motion City of Corner Brook Metered Parking Regulations, 2025              |
| 101 - 103 |    | 10.2 | Confirmation of Order - 2025-01                                                      |
| 105 - 108 |    | 10.3 | 100 West Street (Proposed Third Party Sign)                                          |
| 109 - 112 |    | 10.4 | 4 Clarence Street (Proposed Apartment Building)                                      |
| 113 - 124 |    | 10.5 | Collection of Garbage and Recycling 2025-08                                          |
| 125 - 130 |    | 10.6 | Overhead & Automatic Door Inspection Maintenance/Service 2025-12                     |
| 131 - 156 |    | 10.7 | Adoption - IMSP and Development Regulations Amendment No. 24-04 - 11 O'Connell Drive |
| 157 - 177 |    | 10.8 | City of Corner Brook Municipal Election Vote By Mail Regulations                     |
|           | 11 | ADJ( | DURNMENT                                                                             |