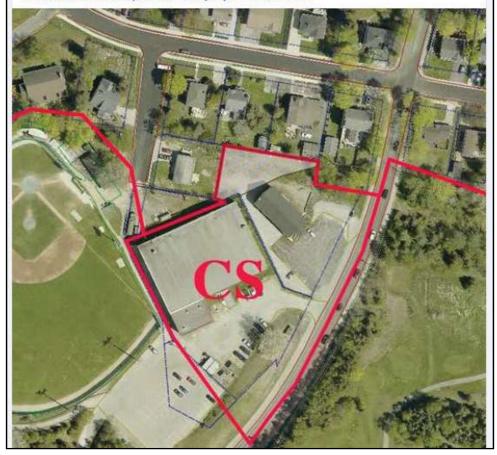

### **Curling Street Retaining Wall**

Surface Asphalt completed June 14th ,2025 Landscaping remaining