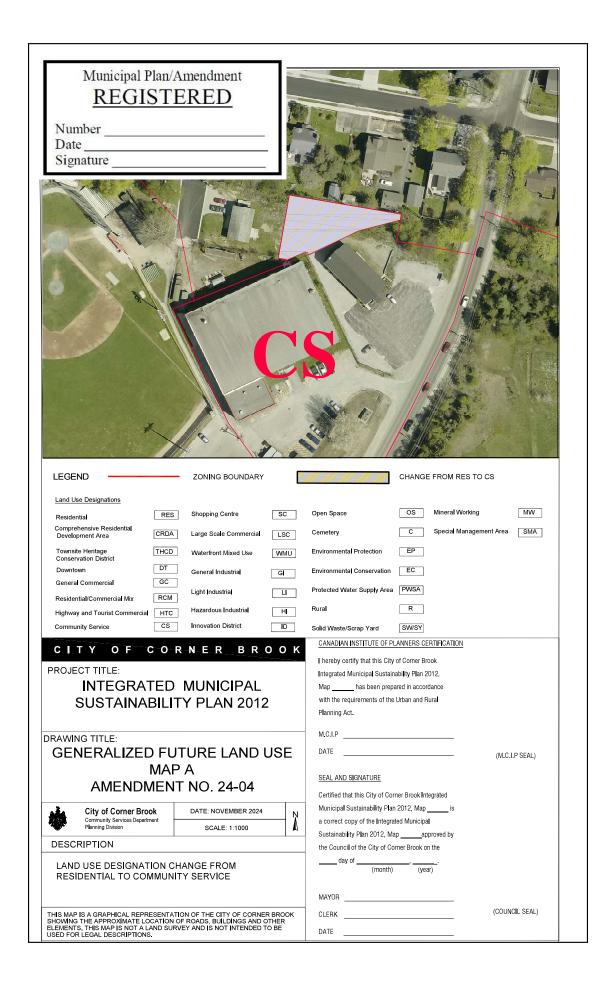

### **Curling Street Retaining Wall**

Surface Asphalt completed June 14th ,2025 Landscaping remaining