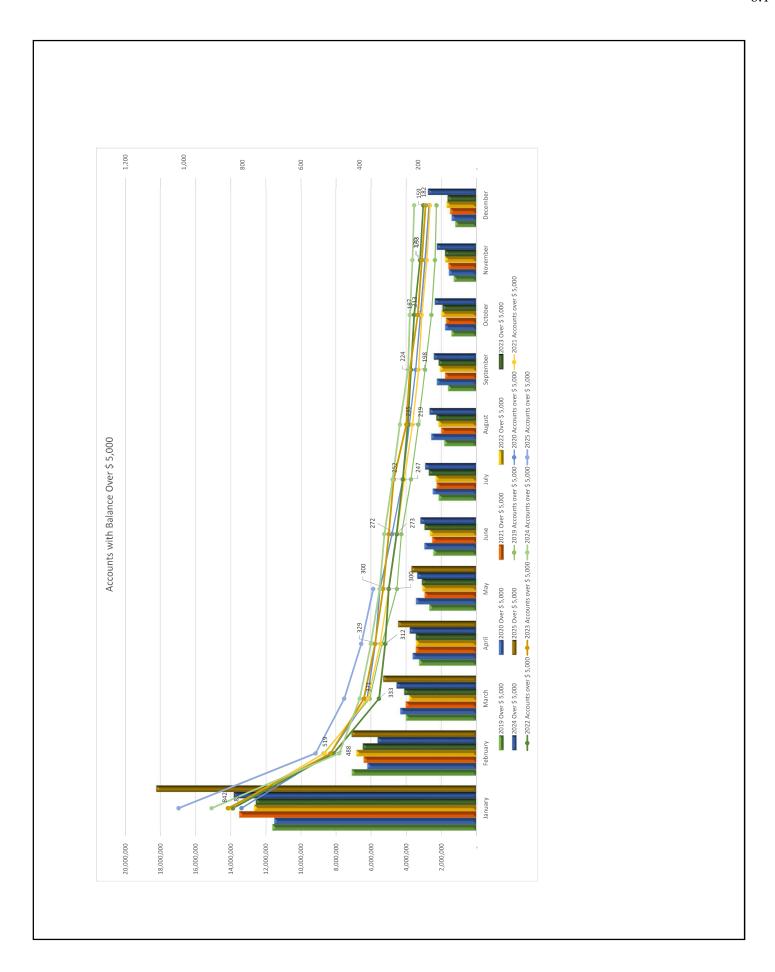

**Topic Overview:** Year to Date Financial Update

Attachments: <u>Income Report May 2025</u>

**Expense Report May 2025** 

Total Accounts Receivable May 2025

Accounts over \$5K May 2025

Business Taxes outstanding May 2025 Accounts over 365 days May 2025

# **Accounts Receivable Update:**

Accounts Receivable exceeds that of previous years, which is a matter of concern for staff. The City Collector has been actively engaged in contacting taxpayers and businesses regarding their outstanding accounts. Water shut off notices have been issued in select cases and several businesses with larger outstanding balances have committed to a payment plan. Staff anticipates that collection efforts will be reflected positively in June's financial reports.