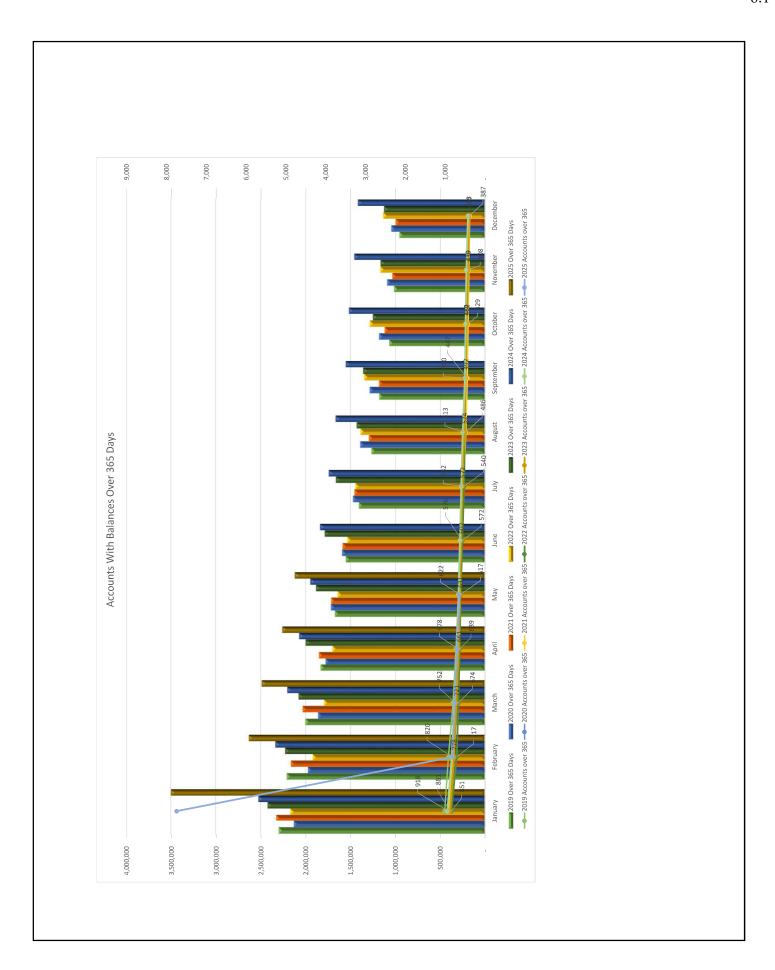

**Topic Overview:** Year to Date Financial Update

Attachments: <u>Income Report May 2025</u>

**Expense Report May 2025** 

Total Accounts Receivable May 2025

Accounts over \$5K May 2025

Business Taxes outstanding May 2025 Accounts over 365 days May 2025

# **Accounts Receivable Update:**

Accounts Receivable exceeds that of previous years, which is a matter of concern for staff. The City Collector has been actively engaged in contacting taxpayers and businesses regarding their outstanding accounts. Water shut off notices have been issued in select cases and several businesses with larger outstanding balances have committed to a payment plan. Staff anticipates that collection efforts will be reflected positively in June's financial reports.