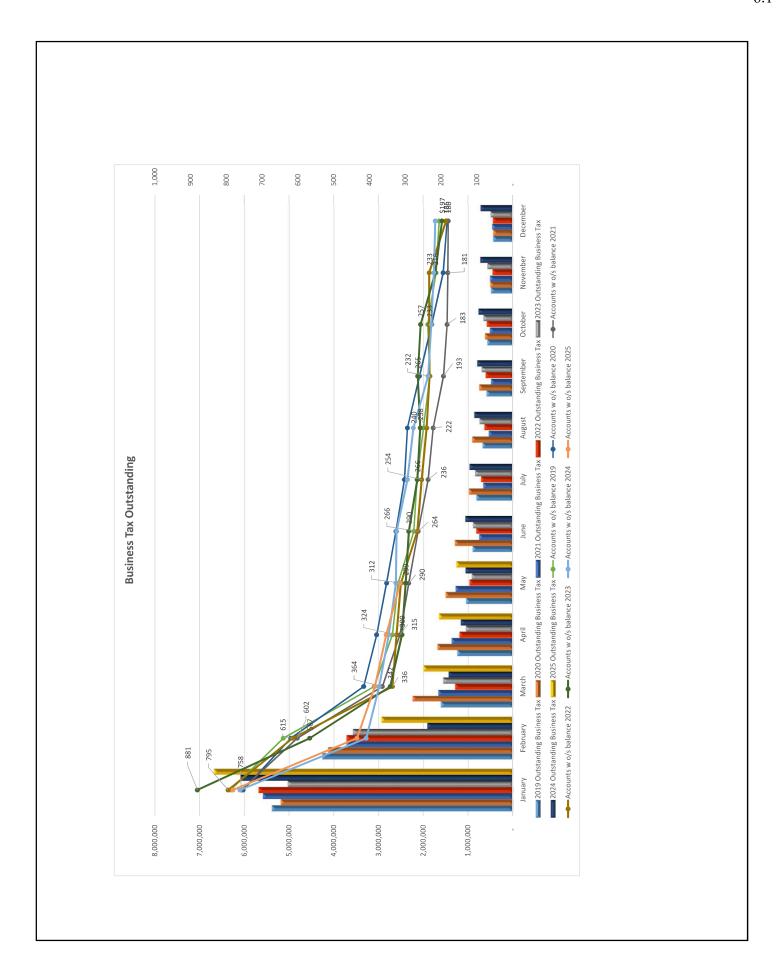

**Topic Overview:** Year to Date Financial Update

Attachments: <u>Income Report May 2025</u>

**Expense Report May 2025** 

Total Accounts Receivable May 2025

Accounts over \$5K May 2025

Business Taxes outstanding May 2025 Accounts over 365 days May 2025

# **Accounts Receivable Update:**

Accounts Receivable exceeds that of previous years, which is a matter of concern for staff. The City Collector has been actively engaged in contacting taxpayers and businesses regarding their outstanding accounts. Water shut off notices have been issued in select cases and several businesses with larger outstanding balances have committed to a payment plan. Staff anticipates that collection efforts will be reflected positively in June's financial reports.