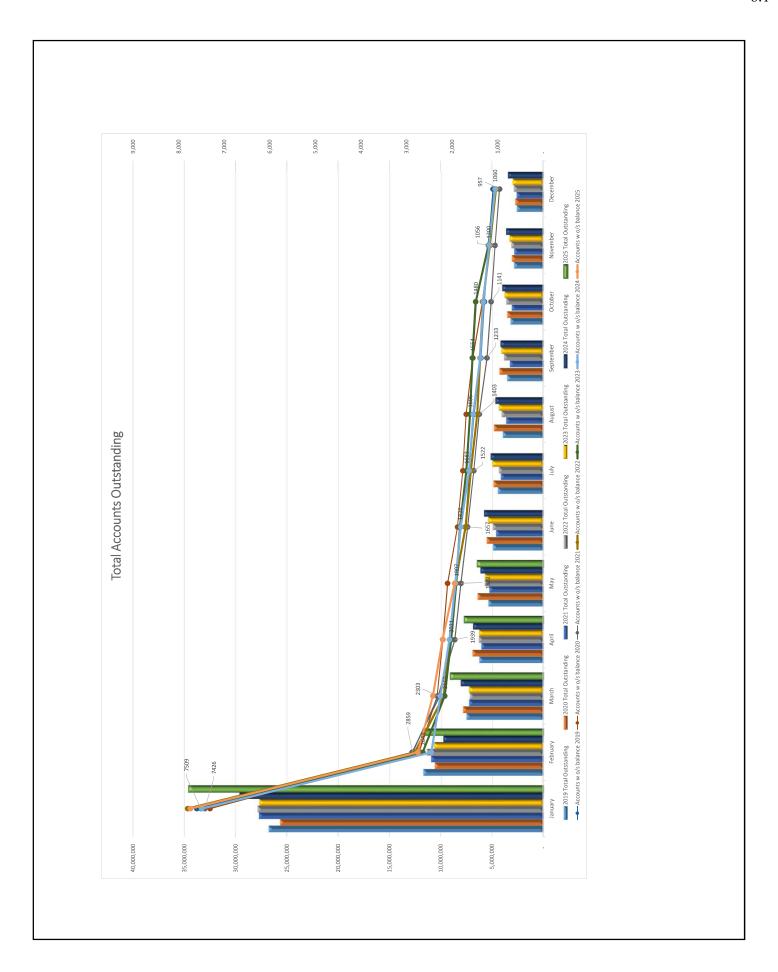

**Topic Overview:** Year to Date Financial Update

Attachments: <u>Income Report May 2025</u>

**Expense Report May 2025** 

Total Accounts Receivable May 2025

Accounts over \$5K May 2025

Business Taxes outstanding May 2025 Accounts over 365 days May 2025

# **Accounts Receivable Update:**

Accounts Receivable exceeds that of previous years, which is a matter of concern for staff. The City Collector has been actively engaged in contacting taxpayers and businesses regarding their outstanding accounts. Water shut off notices have been issued in select cases and several businesses with larger outstanding balances have committed to a payment plan. Staff anticipates that collection efforts will be reflected positively in June's financial reports.